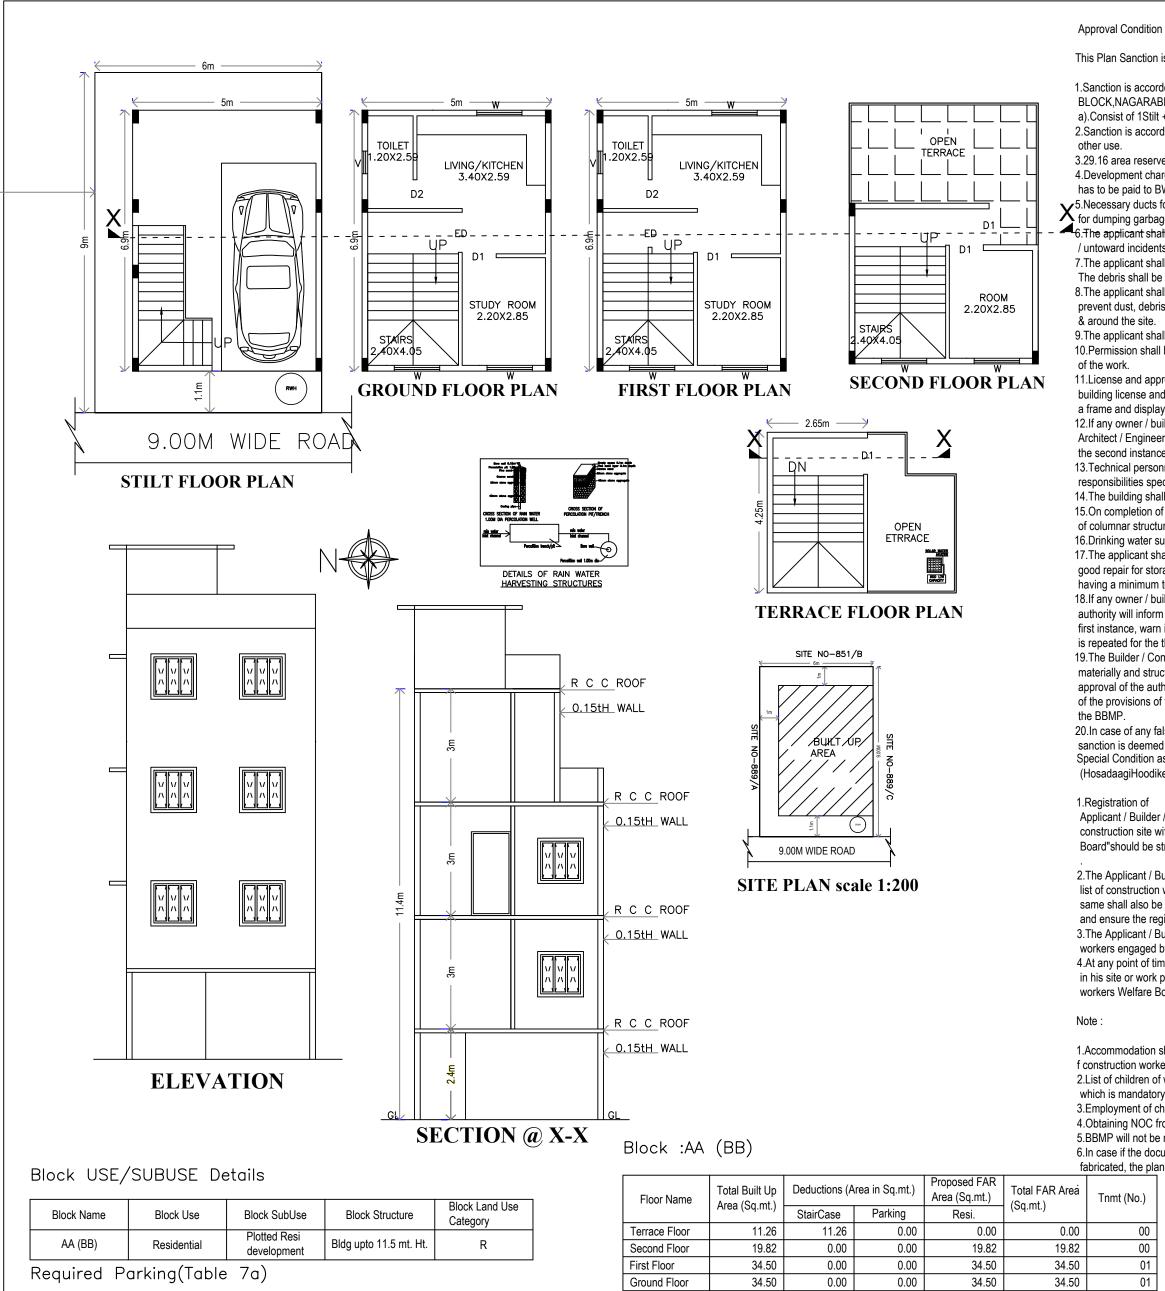

FAR &Tenement Details

| Block        | No. of Same<br>Bldg | Total Built Up<br>Area (Sq.mt.) | Deductions (A | rea in Sq.mt.) | Proposed FAR<br>Area<br>(Sq.mt.) | Total FAR<br>Area (Sq.mt.) | Tnmt (No.) |
|--------------|---------------------|---------------------------------|---------------|----------------|----------------------------------|----------------------------|------------|
|              |                     |                                 | StairCase     | Parking        | Resi.                            |                            |            |
| AA (BB)      | 1                   | 134.58                          | 11.26         | 29.16          | 88.82                            | 94.16                      | 02         |
| Grand Total: | 1                   | 134.58                          | 11.26         | 29.16          | 88.82                            | 94.16                      | 2.00       |

## BLOCK NAME NAME LENGTH HEIGHT NOS AA (BB) D2 0.76 2.10 AA (BB) D1 0.90 2.10 AA (BB) ED 1.06 2.10 SCHEDULE OF JOINERY: BLOCK NAME NAME LENGTH HEIGHT NOS AA (BB) 1.00 2.00 AA (BB) 1.50 W 2.10 AA (BB) 2.10

0.00

0.00

11.26

11.26

W 2.46 UnitBUA Table for Block :AA (BB)

34.50

34.50

134.58

134.58

SCHEDULE OF JOINERY:

Ground Floor Stilt Floor

Total: Total Number of Same Blocks

| FLOOR                | Name    | UnitBUA Type | UnitBUA Area | Carpet Area | No. of Rooms | No. of Tenement |
|----------------------|---------|--------------|--------------|-------------|--------------|-----------------|
| GROUND<br>FLOOR PLAN | SPLIT 1 | FLAT         | 20.65        | 20.65       | 3            | 1               |
| FIRST FLOOR<br>PLAN  | SPLIT 2 | FLAT         | 26.92        | 26.92       | 3            | 1               |
| SECOND<br>FLOOR PLAN | SPLIT 2 | FLAT         | 0.00         | 0.00        | 1            | 0               |
| Total:               | -       | -            | 47.57        | 47.57       | 7            | 2               |

0.00

29.16

29.16

29.16

34.50

0.00

88.82

34.50

5.34

94.16

94.16

02

03

02

02

05